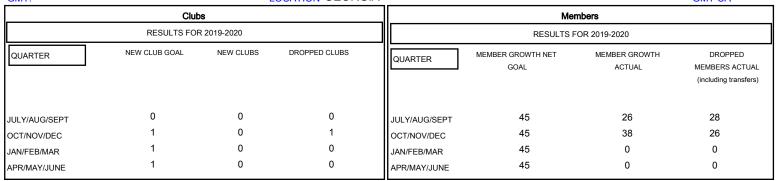

## MONTHLY MEMBERSHIP PROGRESS REPORT

## District 18 L

GMT: LOCATION GEORGIA GMT CA



## GOALS AND ACTUAL NEW CLUBS CUMULATIVE



## GOALS AND ACTUAL MEMBERS CUMULATIVE



| DROPPED CLUBS: 1  DROPPED MEMBERS |    | 22 CLUBS OF 45 ADDED 1 OR MORE<br>NEW MEMBERS | GENDER DISTE<br>MALE<br>FEMALE  | 794 (65.24%)<br>423 (34.76%) |     |
|-----------------------------------|----|-----------------------------------------------|---------------------------------|------------------------------|-----|
| DECEASED                          | 5  | CLICK HERE FOR CUMULATIVE MEMBERSHIP DATA     | TOTAL FAMILY UNIT MEMBERS       |                              | 193 |
| CLUB CANCELLED                    | 0  |                                               | FAMILY MEMBERS PAYING HALF DUES |                              | 99  |
| OTHER                             | 49 |