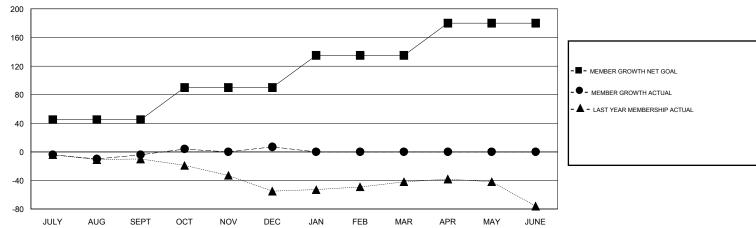

## GOALS AND ACTUAL MEMBERS CUMULATIVE

| DROPPED CLUBS: 1  DROPPED MEMBERS |    | 22 CLUBS OF 45 ADDED 1 OR MORE<br>NEW MEMBERS | GENDER DISTE<br>MALE<br>FEMALE  | 794 (65.24%)<br>423 (34.76%) |     |
|-----------------------------------|----|-----------------------------------------------|---------------------------------|------------------------------|-----|
| DECEASED                          | 5  | CLICK HERE FOR CUMULATIVE MEMBERSHIP DATA     | TOTAL FAMILY UNIT MEMBERS       |                              | 193 |
| CLUB CANCELLED                    | 0  |                                               | FAMILY MEMBERS PAYING HALF DUES |                              | 99  |
| OTHER                             | 49 |                                               |                                 |                              | 99  |
| TOTAL                             | 54 |                                               |                                 |                              |     |