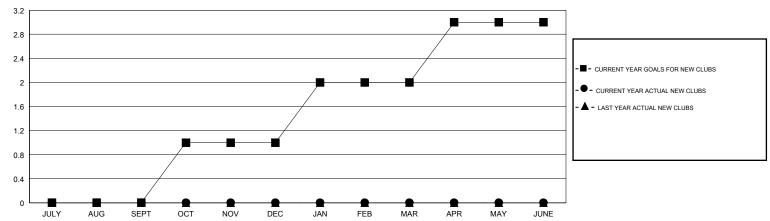

## MONTHLY MEMBERSHIP PROGRESS REPORT

## District 18 L

GMT: LOCATION GEORGIA GMT CA



## GOALS AND ACTUAL NEW CLUBS CUMULATIVE



## GOALS AND ACTUAL MEMBERS CUMULATIVE



| DROPPED CLUBS: 1  DROPPED MEMBERS |    | 22 CLUBS OF 45 ADDED 1 OR MORE<br>NEW MEMBERS | GENDER DISTE<br>MALE<br>FEMALE  | 794 (65.24%)<br>423 (34.76%) |     |
|-----------------------------------|----|-----------------------------------------------|---------------------------------|------------------------------|-----|
| DECEASED                          | 5  | CLICK HERE FOR CUMULATIVE MEMBERSHIP DATA     | TOTAL FAMILY UNIT MEMBERS       |                              | 193 |
| CLUB CANCELLED                    | 0  |                                               | FAMILY MEMBERS PAYING HALF DUES |                              | 99  |
| OTHER                             | 49 |                                               |